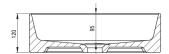

## JASMIN Ceramic washbasin, countertop

Product code: CDJ\_6U4S

Color: white

| W  | 'as | h | n | _ | • | חו |
|----|-----|---|---|---|---|----|
| vv | a 3 |   | u | а | 3 |    |

| Material            | ceramic             |
|---------------------|---------------------|
| Width [mm]          | 300                 |
| Length [mm]         | 400                 |
| Height [mm]         | 120                 |
| Installation method | countertop/standing |