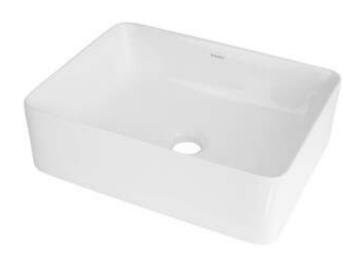

## JASMIN Ceramic washbasin, countertop

Product code: CDJ\_6U4S

Color: white

| W  | 'as | h | n | _ | • | חו |
|----|-----|---|---|---|---|----|
| vv | a 3 |   | u | а | 3 |    |

| Material            | ceramic             |
|---------------------|---------------------|
| Width [mm]          | 300                 |
| Length [mm]         | 400                 |
| Height [mm]         | 120                 |
| Installation method | countertop/standing |