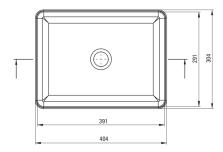

## JASMIN Ceramic washbasin, countertop

Product code: CDJ\_6U4S

Color: white

| W  | 'as | h | n | _ | • | חו |
|----|-----|---|---|---|---|----|
| vv | a 3 |   | u | а | 3 |    |

| Material            | ceramic             |
|---------------------|---------------------|
| Width [mm]          | 300                 |
| Length [mm]         | 400                 |
| Height [mm]         | 120                 |
| Installation method | countertop/standing |